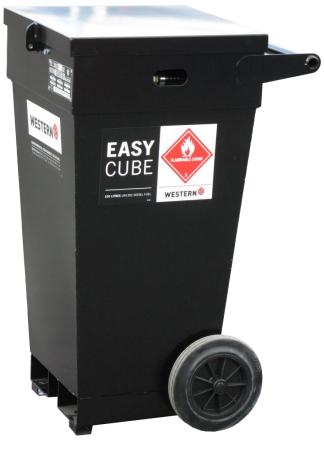

## **EASYCUBE**

EasyCube Wheeled, UN Approved, 110% bunded, IBC fuel container c/w lockable cover.

- Poly in steel UN Approved IBC for transporting fuel on the public highway.
- 110%, enclosed, weatherproof bund to ensure environmental compliance with PPG2 Regulations for fuel storage.
- Easy to handle "wheelie-bin style" design (ECW105)
- Unique dimensions ideal for use where access is limited can fit through doorways and in lifts.
- Capacity under 1000 litres no ADR Driver Training required.

| Capacity (brim full) Litres:     | 105                            | Stock Ref. | Product Description |                                            |
|----------------------------------|--------------------------------|------------|---------------------|--------------------------------------------|
| Capacity (brim full) Gallons:    | 23                             | 183        | ECW105:             | EasyCube Wheeled                           |
| Dimension (mm):                  | L600 x W510 x H1000            | 2792       | ECW105-ECMFP:       | Manual fuel pump, 2m hose & trigger nozzle |
| Bund Material (thickness):       | Steel 2.2mm                    |            |                     |                                            |
| Inner Tank Material (thickness): | Polythene 4.5mm                |            |                     |                                            |
| Weight* Empty (Approx Kg):       | 57                             |            |                     |                                            |
| Weight* Full (Approx Kg):        | 152 (no pump)                  |            |                     |                                            |
| Tyres:                           | 250 x 50 solid rubber          |            |                     |                                            |
| Design Approvals:                | ADR IBC Type 31HA1             |            |                     |                                            |
| Design Standards:                | Bunded to COP Regulations PPG2 |            |                     |                                            |
|                                  |                                |            |                     |                                            |
|                                  |                                |            |                     |                                            |
| Notes                            |                                |            | •                   |                                            |